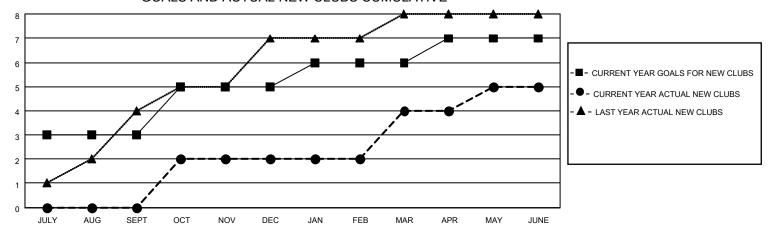

## MONTHLY MEMBERSHIP PROGRESS REPORT

LOCATION INDIA District 320 E Results as of: 6/30/2022

| Clubs RESULTS FOR 2021-2022 |   |   |   | Members RESULTS FOR 2021-2022 |     |     |     |
|-----------------------------|---|---|---|-------------------------------|-----|-----|-----|
|                             |   |   |   |                               |     |     |     |
| JULY/AUG/SEPT               | 3 | 0 | 1 | JULY/AUG/SEPT                 | 100 | 125 | 111 |
| OCT/NOV/DEC                 | 2 | 2 | 6 | OCT/NOV/DEC                   | 100 | 107 | 165 |
| JAN/FEB/MAR                 | 1 | 2 | 0 | JAN/FEB/MAR                   | 50  | 70  | 5   |
| APR/MAY/JUNE                | 1 | 1 | 4 | APR/MAY/JUNE                  | 25  | 296 | 274 |

## GOALS AND ACTUAL NEW CLUBS CUMULATIVE



## GOALS AND ACTUAL MEMBERS CUMULATIVE



| DROPPED CLUBS: 11 |     | 49 CLUBS OF 72 ADDED 1 OR<br>MORE NEW MEMBERS | GENDER DISTRIBUTION       |                |  |
|-------------------|-----|-----------------------------------------------|---------------------------|----------------|--|
|                   |     | WORL NEW WEIMBERS                             | MALE                      | 2,154 (71.87%) |  |
|                   |     |                                               | FEMALE                    | 843 (28.13%)   |  |
| DROPPED MEMBERS   |     |                                               | NON BINARY                | 0 (0.00%)      |  |
| <u> </u>          |     |                                               | PREFER NOT TO ANSWER      | 0 (0.00%)      |  |
| DECEASED