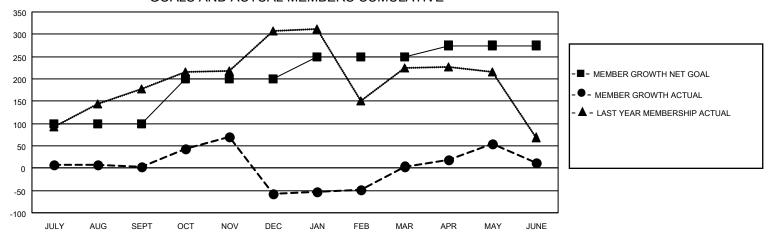

## GOALS AND ACTUAL MEMBERS CUMULATIVE

| DROPPED CLUBS: 11 |     | 49 CLUBS OF 72 ADDED 1 OR<br>MORE NEW MEMBERS | GENDER DISTRIBUTION       |                |  |
|-------------------|-----|-----------------------------------------------|---------------------------|----------------|--|
|                   |     | WORL NEW WEIMBERS                             | MALE                      | 2,154 (71.87%) |  |
|                   |     |                                               | FEMALE                    | 843 (28.13%)   |  |
| DROPPED MEMBERS   |     |                                               | NON BINARY                | 0 (0.00%)      |  |
| <u> </u>          |     |                                               | PREFER NOT TO ANSWER      | 0 (0.00%)      |  |
| DECEASED          | 13  |                                               |                           | ,              |  |
| CLUB CANCELLED    | 137 | CLICK HERE FOR CUMULATIVE                     | TOTAL FAMILY UNIT MEMBERS | 2,117          |  |
| OTHER             | 405 | MEMBERSHIP DATA                               |                           |                |  |
| TOTAL             | 555 |                                               | FAMILY MEMBERS PAYING HAI | LF DUES 1,316  |  |
|                   |     |                                               |                           |                |  |